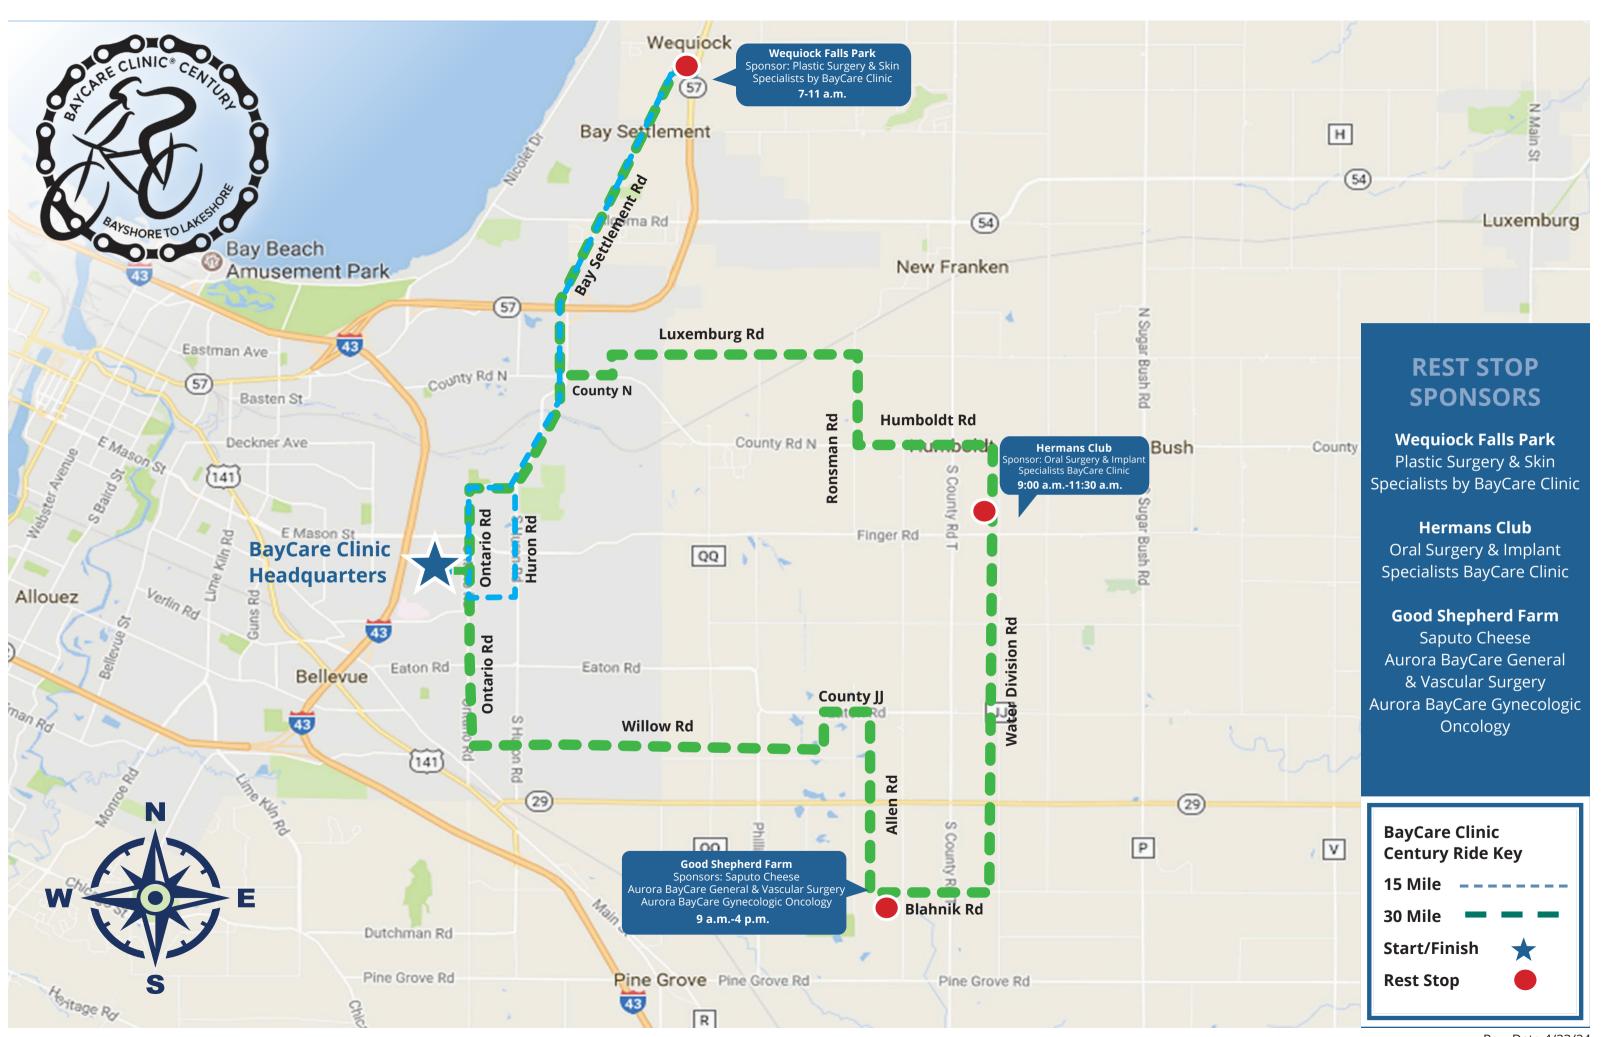

| 15 MILE ROUTE |                                                                |      |  |
|---------------|----------------------------------------------------------------|------|--|
| TURN          | STREET                                                         | MILE |  |
| START         | BAYCARE CLINIC CORPORATE HEADQUARTERS                          | 0.0  |  |
| Right         | Kepler Drive                                                   | 0.0  |  |
| Right         | Lowell Drive                                                   | 0.1  |  |
| Left          | Ontario Road                                                   | 0.6  |  |
| Right         | Sitka Street                                                   | 1.6  |  |
| Left          | Huron Road (becomes Bay Settlement Road)                       | 2.1  |  |
| REST STOP     | WEQUIOCK FALLS PARK   3426 Bay Settlement Rd, Green Bay        | 7.6  |  |
| Left/South    | Bay Settlement Road (becomes Huron Road)                       | 7.8  |  |
| Right         | Yeager Drive                                                   | 14.5 |  |
| Right         | Ontario Road                                                   | 15.0 |  |
| Left          | Lowell Drive                                                   | 16.0 |  |
| Left          | Walker Drive                                                   | 16.1 |  |
| Right         | Kepler Drive (becomes Kepler Drive near the hospital entrance) | 16.8 |  |
| FINISH        | BAYCARE CLINIC CORPORATE HEADQUARTERS                          | 16.9 |  |

# **REST STOPS**

## Wequiock Falls Park

All riders will take their first break at this beloved Brown County park just north of Green Bay. Explore Wequiock Falls!

## **Hermans Club**

The 30-mile riders will take a break at this old-school social club east of Green Bay.

## **Good Shepherd Farm**

Last call! This picturesque farm roughly 10 miles from the finish welcomes 30-, 60- and 100-mile riders.

|   | TURN           |
|---|----------------|
|   | START          |
|   | Right          |
|   | Right          |
|   | Left           |
|   | Right          |
|   | Left           |
|   | REST STOP      |
|   | Left/South     |
|   | Left           |
|   | Left           |
|   | Right          |
|   | Right          |
|   | Left           |
|   | Right          |
|   | REST STOP      |
| 9 | Straight/South |
|   | Right          |
|   | REST STOP      |
|   | Left           |
|   | Right          |
|   | Left           |
|   | Left           |
|   | Right          |
|   | Right          |
|   | Left           |
|   | Left           |
|   | Right          |
|   | FINISH         |

| 30 Mile Route                                                  |      |
|----------------------------------------------------------------|------|
| STREET                                                         | MILE |
| BAYCARE CLINIC CORPORATE HEADQUARTERS                          | 0.0  |
| Kepler Drive                                                   | 0.0  |
| Lowell Drive                                                   | 0.1  |
| Ontario Road                                                   | 0.6  |
| Sitka Street                                                   | 1.6  |
| Huron Road (becomes Bay Settlement Road)                       | 2.1  |
| WEQUIOCK FALLS PARK   3426 Bay Settlement Rd, Green Bay        | 7.6  |
| Bay Settlement Road                                            | 7.8  |
| County N / Humboldt Road                                       | 11.7 |
| Spartan Road                                                   | 12.0 |
| Luxemburg Road                                                 | 12.2 |
| Ronsman Road                                                   | 15.0 |
| Humboldt Road                                                  | 16.0 |
| S Water Division Road                                          | 17.5 |
| HERMANS CLUB   Water Division Road at Finger Road              | 18.4 |
| Water Division Road                                            | 18.4 |
| Blahnik Road                                                   | 22.5 |
| GOOD SHEPHERD FARM   4988 Blahnik Rd, Denmark                  | 23.2 |
| Blahnik Road                                                   | 23.2 |
| Allen Road                                                     | 23.5 |
| Eaton Road/County JJ                                           | 25.5 |
| Buyarski Road                                                  | 26.0 |
| Willow Road                                                    | 26.5 |
| Ontario Road                                                   | 31.6 |
| Lowell Drive                                                   | 32.6 |
| Walker Drive                                                   | 32.7 |
| Kepler Drive (becomes Kepler Drive near the hospital entrance) | 33.4 |
| BAYCARE CLINIC CORPORATE HEADQUARTERS                          | 33.5 |